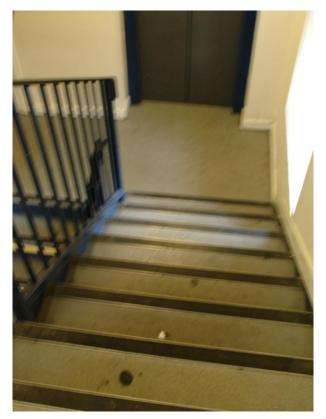

#### Gap above gate 2

General cleanliness 1 and cupboard under stairs where tramps slept

General cleanliness 2

Graffiti on walls 1

Graffiti on lift doors - very offensive

Hole punched into wall

Internal Hallway 1

Internal Hallway 2

Internal hallway 3

Internal hallway 4

Internal hallway 5

Main exit Door

Broken Drain down pipe 1