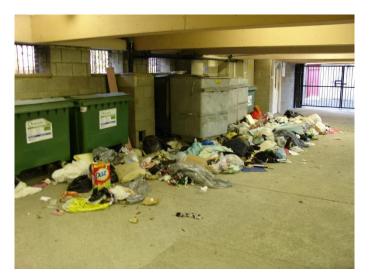

#### Bins not being used 1



### Bins not being used 2



#### Broken Fire / Smoke Detector



### Broken light fitting 1



## Broken light fitting 2



### Broken light fitting 3 - insides broken



Broken light fitting 4 –Insides broken



### Broken sensor



Broken light timer switch one of several



#### Broken window locks and frames



Condition of walls



Condition of windows 1



Condition of windows 2



**Discarded Syringe** 



# Damaged BT Box



Exposed live wires 1



Exposed live wires 2



Footprints on the walls !!!



Gap above Gate – regularly used for access by youths and tramps



#### Gap above gate 2



General cleanliness 1 and cupboard under stairs where tramps slept



General cleanliness 2



Graffiti on walls 1



Graffiti on lift doors - very offensive