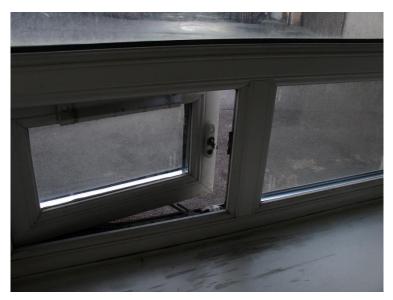

#### Broken window locks and frames

Condition of walls

Condition of windows 1

Condition of windows 2

**Discarded Syringe** 