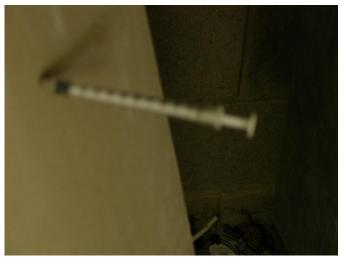

#### Broken window locks and frames

Condition of walls

Condition of windows 1

Condition of windows 2

**Discarded Syringe** 