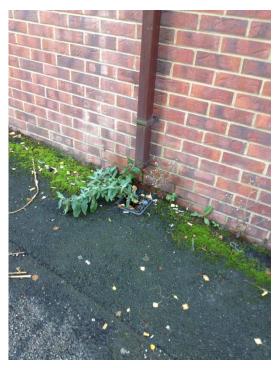

# Damaged BT Box

Exposed live wires 1

Exposed live wires 2

Footprints on the walls !!!

Gap above Gate – regularly used for access by youths and tramps