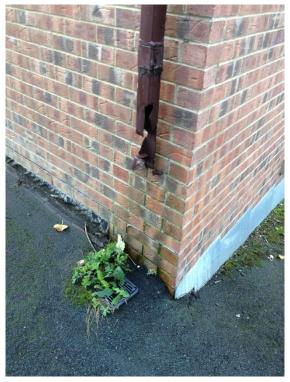

Internal Hallway 2

Internal hallway 3

Internal hallway 4

Internal hallway 5

Main exit Door

Broken Drain down pipe 1

# Missing drain down pipe 2 - Algae on walls

Missing drain down pipe 3

Bracket for stolen extinguisher – repeated on many floors