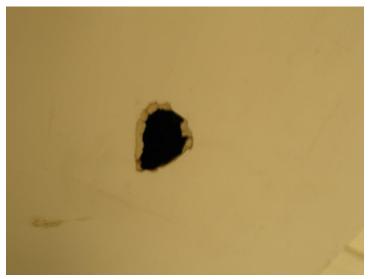

#### Gap above gate 2

General cleanliness 1 and cupboard under stairs where tramps slept

General cleanliness 2

Graffiti on walls 1

Graffiti on lift doors - very offensive

Hole punched into wall

Internal Hallway 1