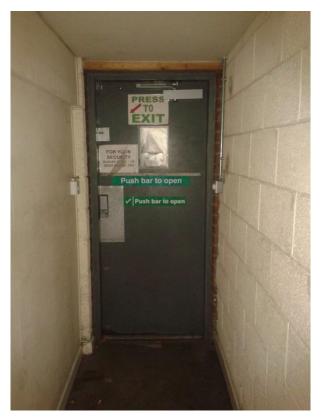

Internal Hallway 2

Internal hallway 3

Internal hallway 4

Internal hallway 5

Main exit Door

Broken Drain down pipe 1