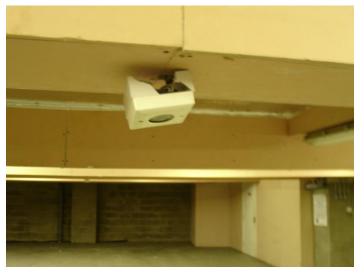

#### Bins not being used 1



### Bins not being used 2



#### Broken Fire / Smoke Detector



### Broken light fitting 1



## Broken light fitting 2



### Broken light fitting 3 - insides broken



Broken light fitting 4 –Insides broken



### Broken sensor



Broken light timer switch one of several



#### Broken window locks and frames



Condition of walls



Condition of windows 1



Condition of windows 2



**Discarded Syringe** 



# Damaged BT Box



Exposed live wires 1



Exposed live wires 2



Footprints on the walls !!!



Gap above Gate – regularly used for access by youths and tramps



#### Gap above gate 2



General cleanliness 1 and cupboard under stairs where tramps slept



General cleanliness 2



Graffiti on walls 1



Graffiti on lift doors - very offensive



Hole punched into wall



Internal Hallway 1



Internal Hallway 2



Internal hallway 3



Internal hallway 4



Internal hallway 5



Main exit Door



Broken Drain down pipe 1



# Missing drain down pipe 2 - Algae on walls



Missing drai