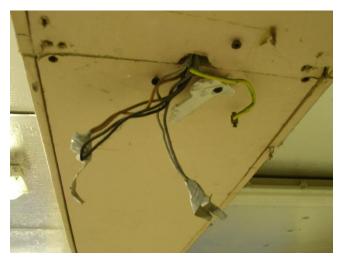

# Damaged BT Box

Exposed live wires 1

Exposed live wires 2

Footprints on the walls !!!

Gap above Gate – regularly used for access by youths and tramps