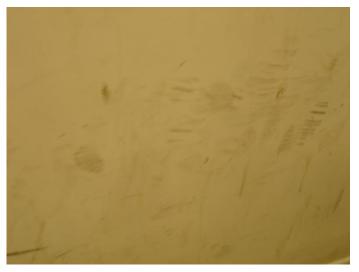

# Damaged BT Box

Exposed live wires 1

Exposed live wires 2

Footprints on the walls !!!

Gap above Gate – regularly used for access by youths and tramps