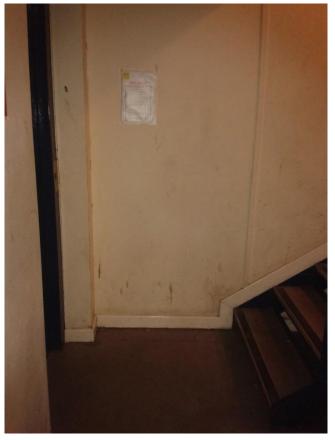

#### Gap above gate 2

General cleanliness 1 and cupboard under stairs where tramps slept

General cleanliness 2

Graffiti on walls 1

Graffiti on lift doors - very offensive

Hole punched into wall

Internal Hallway 1

Internal Hallway 2

Internal hallway 3

Internal hallway 4

Internal hallway 5

Main exit Door

Broken Drain down pipe 1