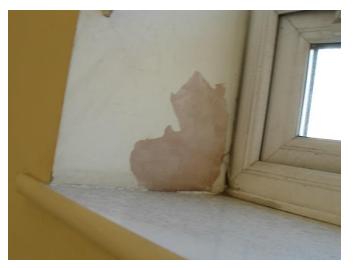

#### Broken window locks and frames

Condition of walls

Condition of windows 1

Condition of windows 2

**Discarded Syringe** 