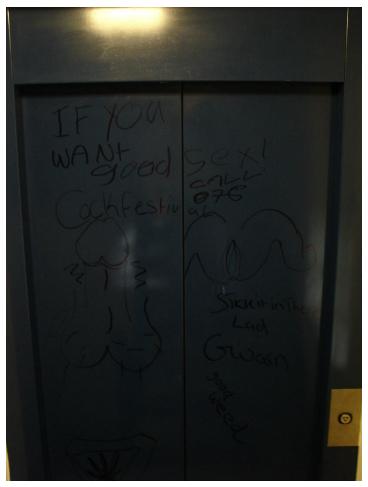

#### Gap above gate 2

General cleanliness 1 and cupboard under stairs where tramps slept

General cleanliness 2

Graffiti on walls 1

Graffiti on lift doors - very offensive

Hole punched into wall

Internal Hallway 1