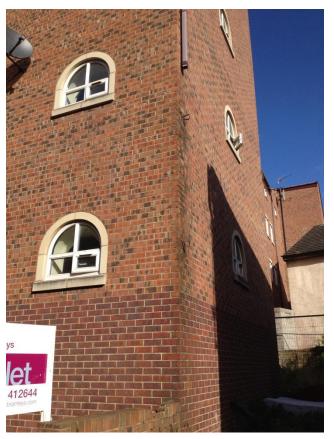

#### Broken window locks and frames

Condition of walls

Condition of windows 1

Condition of windows 2

**Discarded Syringe** 