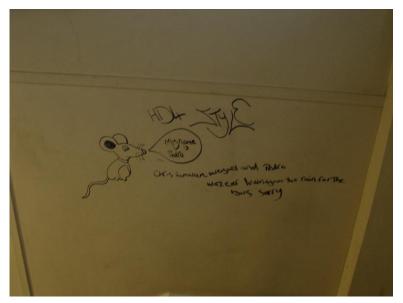

#### Gap above gate 2

General cleanliness 1 and cupboard under stairs where tramps slept

General cleanliness 2

Graffiti on walls 1

Graffiti on lift doors - very offensive

Hole punched into wall

Internal Hallway 1