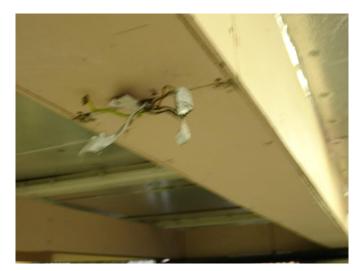

#### Bins not being used 1



### Bins not being used 2



#### Broken Fire / Smoke Detector



### Broken light fitting 1



## Broken light fitting 2



### Broken light fitting 3 - insides broken



Broken light fitting 4 –Insides broken



### Broken sensor



Broken light timer switch one of several



#### Broken window locks and frames



Condition of walls



Condition of windows 1



Condition of windows 2



**Discarded Syringe** 



# Damaged BT Box



Exposed live wires 1



Exposed live wires 2



Footprints on the walls !!!



Gap above Gate – regularly used for access by youths and tramps



#### Gap above gate 2



General cleanliness 1 and cupboard under stairs where tramps slept



General cleanliness 2



Graffiti on walls 1



Graffiti on lift doors - very offensive



Hole punched into wall



Internal Hallway 1



Internal Hallway 2



Internal hallway 3



In