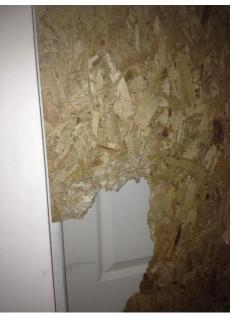

#### Gap above gate 2

General cleanliness 1 and cupboard under stairs where tramps slept

General cleanliness 2

Graffiti on walls 1

Graffiti on lift doors - very offensive

Hole punched into wall

Internal Hallway 1