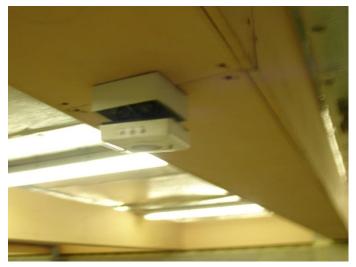

#### Bins not being used 1



### Bins not being used 2



#### Broken Fire / Smoke Detector



### Broken light fitting 1



## Broken light fitting 2



### Broken light fitting 3 - insides broken



Broken light fitting 4 –Insides broken



### Broken sensor



Broken light timer switch one of several



#### Broken window locks and frames



Condition of walls



Condition of windows 1



Condition of windows 2



**Discarded Syringe** 



# Damaged BT Box



Exposed live wires 1



Exposed live wires 2



Footprints on the walls !!!



Gap above Gate – regularly used for access by youths and tramps



#### Gap above gate 2



General cleanliness 1 and cupboard under stairs where tramps slept



General cleanliness 2



Graffiti on walls 1



Graffiti on lift doors - very offensive



Hole punched into wall



Internal Hallway 1



Internal