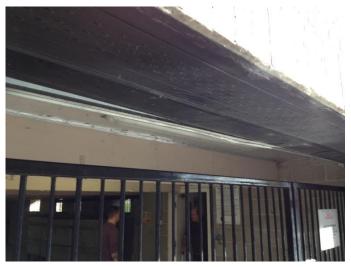

#### Gap above gate 2

General cleanliness 1 and cupboard under stairs where tramps slept

General cleanliness 2

Graffiti on walls 1

Graffiti on lift doors - very offensive

Hole punched into wall

Internal Hallway 1