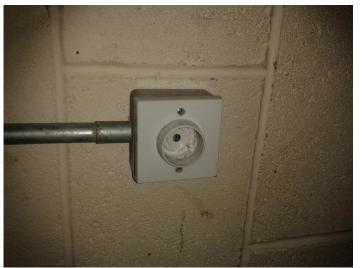

#### Bins not being used 1



### Bins not being used 2



#### Broken Fire / Smoke Detector



### Broken light fitting 1



## Broken light fitting 2



### Broken light fitting 3 - insides broken



Broken light fitting 4 –Insides broken



### Broken sensor



Broken light timer switch one of several



#### Broken window locks and frames



Condition of walls



Condition of windows 1



Condition of windows 2



**Discarded Syringe** 



# Damaged BT Box



Exposed live wires 1



Exposed live wires 2



Footprints on the walls !!!



Gap above Gate – regularly used for access by youths and tramps



#### Gap above gate 2



General cleanliness 1 and cupboard under stairs where tramps slept



General cleanliness 2



Graffiti on walls 1



Graffiti on lift doors - very offensive



Hole punched into wall



Internal Hallway 1



Internal Hallway 2



Internal hallway 3



Internal hallway 4



Internal hallway 5



Main exit Door



Broken Drain down pipe 1



# Missing drain down pipe 2 - Algae on walls



Missing drain down pipe 3



Brac