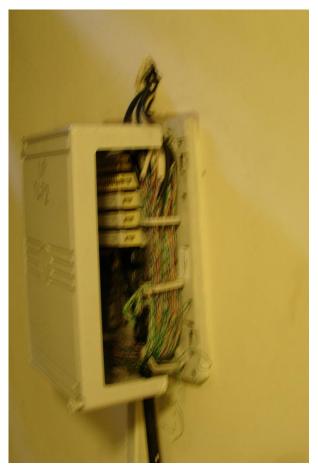

# Damaged BT Box

Exposed live wires 1

Exposed live wires 2

Footprints on the walls !!!

Gap above Gate – regularly used for access by youths and tramps