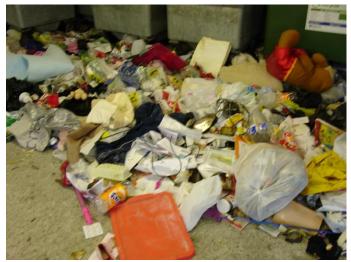

#### Gap above gate 2

General cleanliness 1 and cupboard under stairs where tramps slept

General cleanliness 2

Graffiti on walls 1

Graffiti on lift doors - very offensive

Hole punched into wall

Internal Hallway 1