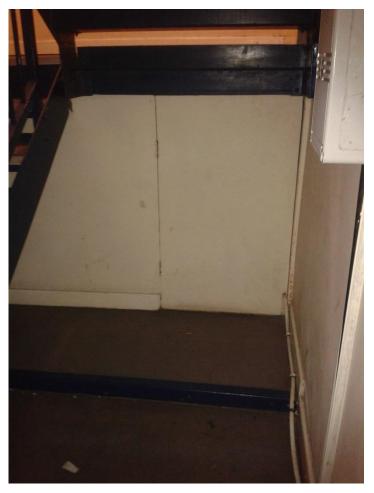

#### Gap above gate 2

General cleanliness 1 and cupboard under stairs where tramps slept

General cleanliness 2

Graffiti on walls 1

Graffiti on lift doors - very offensive

Hole punched into wall

Internal Hallway 1