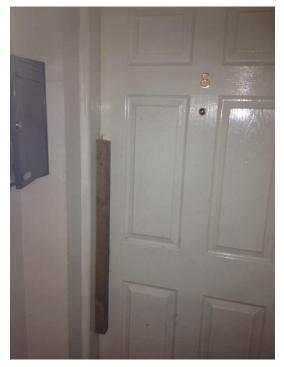

Internal Hallway 2

Internal hallway 3

Internal hallway 4

Internal hallway 5

Main exit Door

Broken Drain down pipe 1