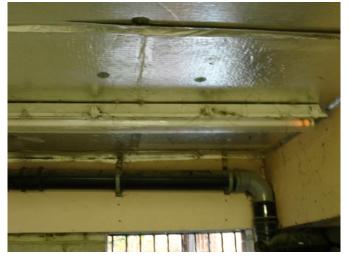

### Broken light fitting 1

## Broken light fitting 2

### Broken light fitting 3 - insides broken

Broken light fitting 4 –Insides broken