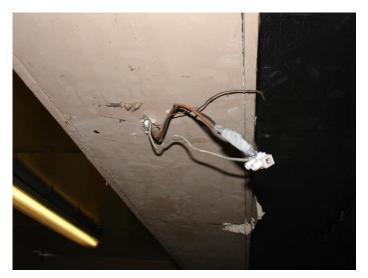

# Damaged BT Box

Exposed live wires 1

Exposed live wires 2

Footprints on the walls !!!

Gap above Gate – regularly used for access by youths and tramps