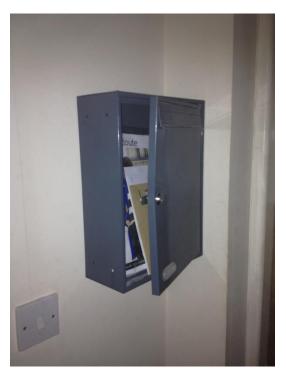

# Damaged BT Box

Exposed live wires 1

Exposed live wires 2

Footprints on the walls !!!

Gap above Gate – regularly used for access by youths and tramps